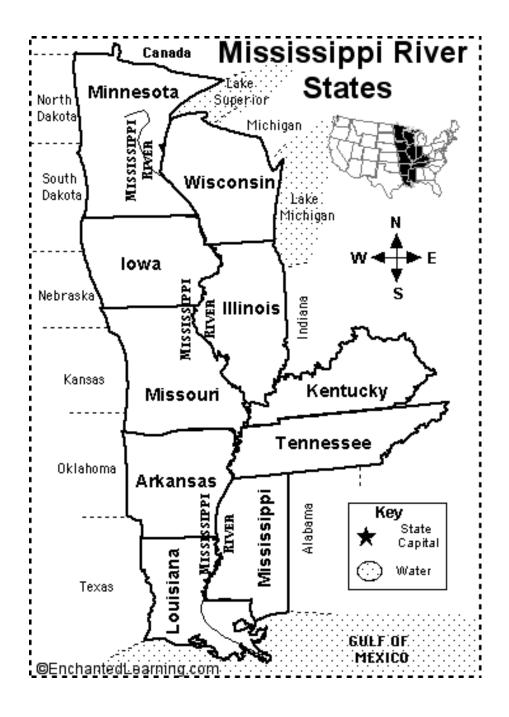

## Quiz on Mississippi River

http://www.enchantedlearning.com/usa/statesbw/mrstates/ms.shtml

Read the Map and answer the questions below.

| 1. The Mississippi River starts in which northern state?                                           |
|----------------------------------------------------------------------------------------------------|
| 2. Into which large body of water does the Mississippi River flow?                                 |
| 3. In which state does the Mississippi River end?                                                  |
| 4. Does the Mississippi River flow: north to south, south to north, east to west, or west to east? |
| 5. If you crossed the Mississippi River from Kentucky, in which state would you be?                |
| 6. Which state is just east of Louisiana?                                                          |
| 7. Which state is just north of Missouri?                                                          |
| 8. Which state borders Iowa, Missouri, Wisconsin, Kentucky, and Indiana?                           |
| 9. What country is north of Minnesota?                                                             |
| 10. Which state borders the Mississippi River, Lake Superior, and Lake Michigan?                   |
| 11. How many states' boarders does the Mississippi River pass by?                                  |
| 12. How many states' territories does the Mississippi River run through?                           |